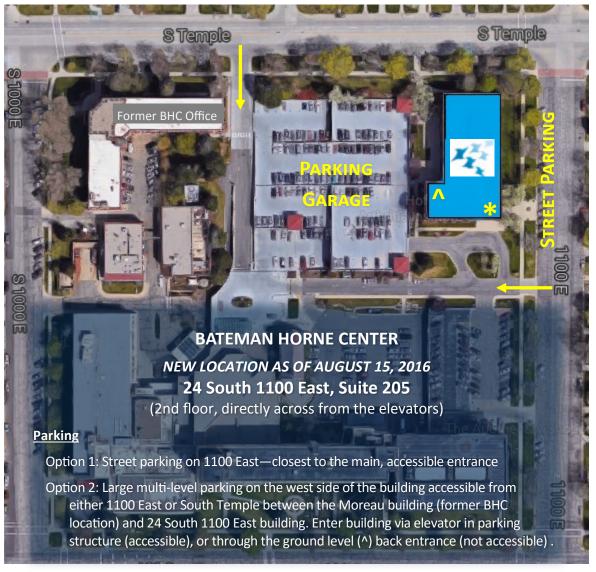

We'll be in our new, larger location at 24 South 1100 East, Suite 205 — just east across the parking lot from our current location — on Monday August 15th! This move and the staff expansion underway will allow us to:

Thank You to all of our supporters who helped make this move possible! See you at 24 South 1100 East, Suite 205 after August 15th!

MAIN **ENTRANCE &** WHEELCHAIR **ACCESSIBLE ENTRANCE** 

**ALTERNATE ENTRANCE** NOT WHEEL-CHAIR ACCESSIBLE